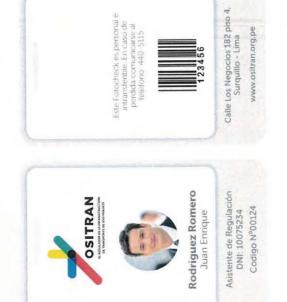

- 6.1.2 Los usos incorrectos y prohibiciones del logotipo, tales como: cambio de tipografía, uso de colores no aprobados, etc., se encuentran detallados en el Manual de Identidad del OSITRAN.
- 6.1.3 El logotipo y la línea gráfica expuesta en el Manual de Identidad del OSITRAN, se aplicarán en los diseños de los siguientes documentos de comunicación institucional:
  - a. Hoja membretada
  - b. Sobre
  - c. Tarjeta personal
  - d. Fólder
- 6.2 Del uso de los gráficos en materiales de comunicación internos
  - 6.2.1 **Fotocheck:** Es un documento que identifica al personal de la institución y es de uso obligatorio. Su diseño está especificado en el Manual de Identidad del OSITRAN.
  - 6.2.2 Pases de visita: Entregado a aquellas personas que ingresan a la institución para reuniones, visitas, presentaciones, entre otros temas de carácter institucional. El pase de visita indica la zona o el número de piso del edificio donde ingresará la visita y es entregado por el personal de vigilancia, a cambio del Documento de Identidad de la persona que visita la institución. Su diseño está especificado en el Manual de Identidad del OSITRAN.