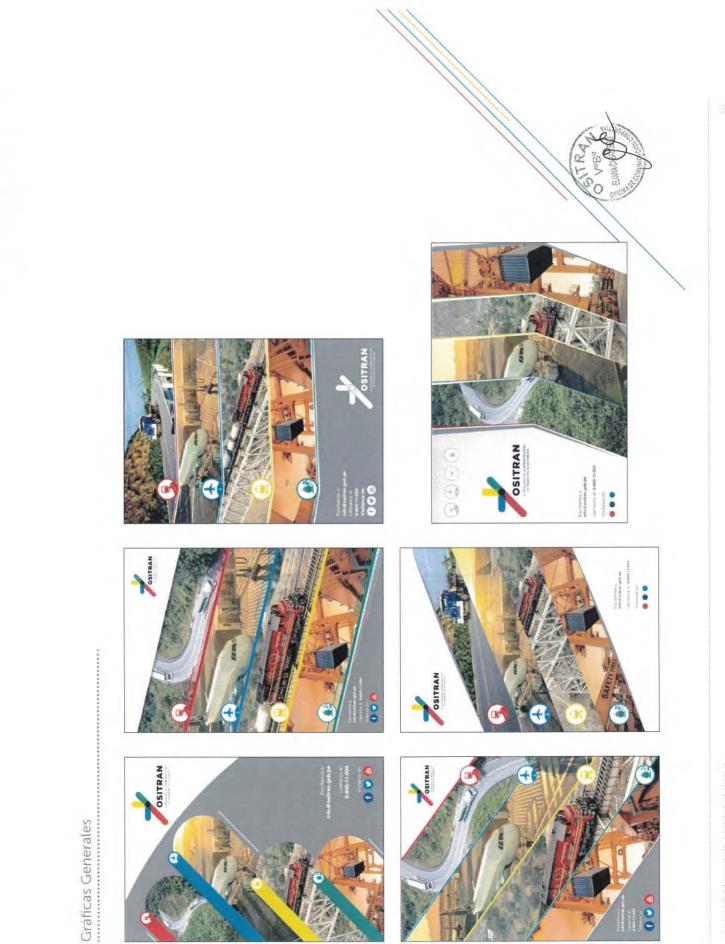

### 6.4 Formatos de comunicación externa

Tal como se indica en el Manual de Identidad del OSITRAN, se consideran los siguientes formatos:

- 6.4.1 Gráficas Generales: Se utilizarán diversos diseños para banners y banderolas para uso externo. La gráfica tendrá como insumos los íconos de las infraestructuras y fotografías de aeropuertos, puertos, vías férreas y carreteras concesionadas, así como líneas con los colores corporativos.
- 6.4.2 Nota de Prensa: Este formato se utiliza para informar a la ciudadanía e interesados sobre las actividades que realiza la institución. Se envía vía

## + EL REGULADOR DE LA INFRAESTRUCTURA DE TRANSPORTE DE USO PÚBLICO Aeropuertos OSITRAN Puertos Carreteras Ferrovias se interconectan en un punto central que une Aeropuertos, puertos, vias férreas y carreteras Con esta composición gráfica, se representan El logotipo cuenta con una tipografía sólida y esencia de nuestra nueva marca institucional. la honestidad y la conectividad, formando la una gama cromática que caracteriza los ejes temáticos de nuestro quehacer institucional. atributos como el tecnicismo, la autonomía, a las diferentes plataformas de transporte LOGOTIPO reguladas por OSITRAN.

## Función de los colores

representa la conectividad y la interelación entre los Cada infraestructura simboliza un color que usuarios y las plataformas de transporte.

C: 100 M: 0 Y: 70 K: 0 R: 0 G: 153 B: 120 Pantone 3278C # 009978