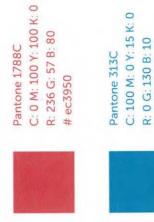

## COLOR

## Función de los colores

representa la conectividad y la interelación entre los Cada infraestructura simboliza un color que usuarios y las plataformas de transporte.

C: 100 M: 0 Y: 70 K: 0 R: 0 G: 153 B: 120 Pantone 3278C # 009978

# 00abd5

C: 0 M: 5 Y: 100 K: 0 R: 253 G: 208 B: 47 Pantone 109C

# fdd02f

Igualmente se utilizará cuando no se disponga de la tipografía principal. Recomendable para documentación interna y externa de uso general.

1234567890 #%&/\*() abcdefghij

Calibri Light/Regular/Bold