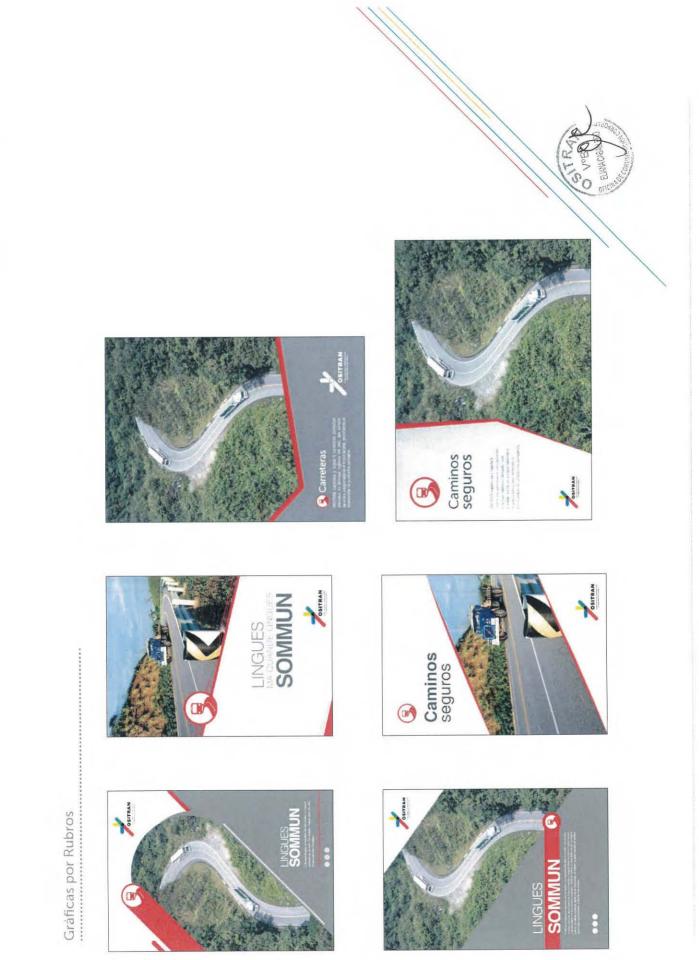

### 6.4 Formatos de comunicación externa

Tal como se indica en el Manual de Identidad del OSITRAN, se consideran los siguientes formatos:

- 6.4.1 Gráficas Generales: Se utilizarán diversos diseños para banners y banderolas para uso externo. La gráfica tendrá como insumos los íconos de las infraestructuras y fotografías de aeropuertos, puertos, vías férreas y carreteras concesionadas, así como líneas con los colores corporativos.
- 6.4.2 Nota de Prensa: Este formato se utiliza para informar a la ciudadanía e interesados sobre las actividades que realiza la institución. Se envía vía