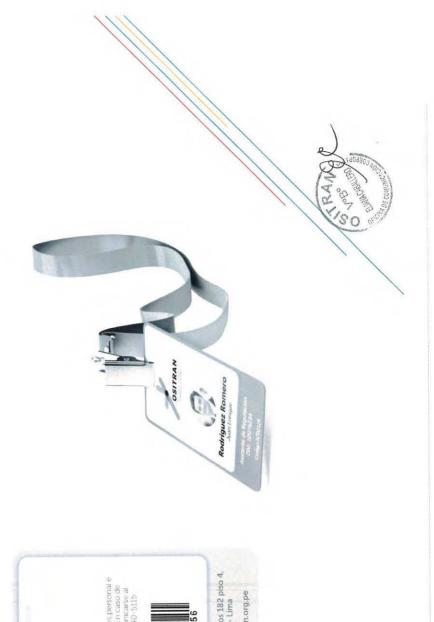

- 6.1.2 Los usos incorrectos y prohibiciones del logotipo, tales como: cambio de tipografía, uso de colores no aprobados, etc., se encuentran detallados en el Manual de Identidad del OSITRAN.
- 6.1.3 El logotipo y la línea gráfica expuesta en el Manual de Identidad del OSITRAN, se aplicarán en los diseños de los siguientes documentos de comunicación institucional:
  - a. Hoja membretada
  - b. Sobre
  - c. Tarjeta personal
  - d. Fólder
- 6.2 Del uso de los gráficos en materiales de comunicación internos
  - 6.2.1 **Fotocheck:** Es un documento que identifica al personal de la institución y es de uso obligatorio. Su diseño está especificado en el Manual de Identidad del OSITRAN.
  - 6.2.2 Pases de visita: Entregado a aquellas personas que ingresan a la institución para reuniones, visitas, presentaciones, entre otros temas de carácter institucional. El pase de visita indica la zona o el número de piso del edificio donde ingresará la visita y es entregado por el personal de vigilancia, a cambio del Documento de Identidad de la persona que visita la institución. Su diseño está especificado en el Manual de Identidad del OSITRAN.